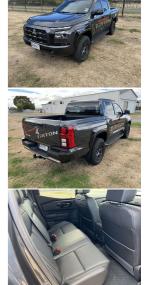

## 2024 Mitsubishi Triton Dc Vrx 4Wd 6At

**VEHICLE INFORMATION** 

| Cash Price<br>Includes GST     | \$59,990                                                                        | Body<br>Ute                                                          | Reg No.<br>QKW911           |
|--------------------------------|---------------------------------------------------------------------------------|----------------------------------------------------------------------|-----------------------------|
|                                | + on-road-costs                                                                 | Odometer<br>-                                                        | Ext Colour<br>Grey          |
| Finance this vehicle from only |                                                                                 | Engine<br>2442 cc                                                    | History<br>-                |
| \$316.68                       |                                                                                 | Fuel Type<br>Diesel                                                  | Seats<br>-                  |
| per week*                      |                                                                                 | Transmission<br>Automatic                                            | Interior<br>-               |
|                                | Gain peace of mind<br>with Mechanical<br>Breakdown<br>Insurance. Ask us<br>how. | Fuel Saver Rating<br>2.00 out of 6 stars<br>VIN<br>MMAJLLC20RH002707 | Audio<br>-<br>Stock ID<br>- |

## Features / Comments

We now have stock available, give us a call to discuss your finance needs or just to have a test drive of this beast!!