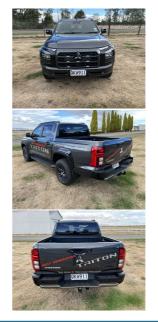

## 2024 Mitsubishi Triton Dc Vrx 4Wd 6At

**VEHICLE INFORMATION** 

| Cash Price<br>Includes GST     | \$59,990                                                                        | Body<br>Ute                                                          | Reg No.<br>QKW911           |
|--------------------------------|---------------------------------------------------------------------------------|----------------------------------------------------------------------|-----------------------------|
|                                | + on-road-costs                                                                 | Odometer<br>-                                                        | Ext Colour<br>Grey          |
| Finance this vehicle from only |                                                                                 | Engine<br>2442 cc                                                    | History<br>-                |
| \$316.68                       |                                                                                 | Fuel Type<br>Diesel                                                  | Seats<br>-                  |
| per week*                      |                                                                                 | Transmission<br>Automatic                                            | Interior<br>-               |
|                                | Gain peace of mind<br>with Mechanical<br>Breakdown<br>Insurance. Ask us<br>how. | Fuel Saver Rating<br>2.00 out of 6 stars<br>VIN<br>MMAJLLC20RH002707 | Audio<br>-<br>Stock ID<br>- |

## Features / Comments

We now have stock available, give us a call to discuss your finance needs or just to have a test drive of this beast!!