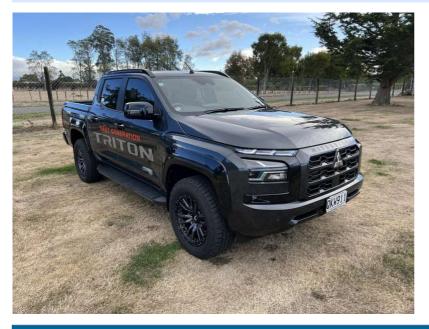

## 2024 Mitsubishi Triton Dc Vrx 4Wd 6At

**VEHICLE INFORMATION** 

| Cash Price<br>Includes GST     | \$59,990                                                                        | Body<br>Ute                                                          | Reg No.<br>QKW911           |
|--------------------------------|---------------------------------------------------------------------------------|----------------------------------------------------------------------|-----------------------------|
|                                | + on-road-costs                                                                 | Odometer<br>-                                                        | Ext Colour<br>Grey          |
| Finance this vehicle from only |                                                                                 | Engine<br>2442 cc                                                    | History<br>-                |
| \$316.68                       |                                                                                 | Fuel Type<br>Diesel                                                  | Seats<br>-                  |
| per week*                      |                                                                                 | Transmission<br>Automatic                                            | Interior<br>-               |
|                                | Gain peace of mind<br>with Mechanical<br>Breakdown<br>Insurance. Ask us<br>how. | Fuel Saver Rating<br>2.00 out of 6 stars<br>VIN<br>MMAJLLC20RH002707 | Audio<br>-<br>Stock ID<br>- |

## Features / Comments

We now have stock available, give us a call to discuss your finance needs or just to have a test drive of this beast!!